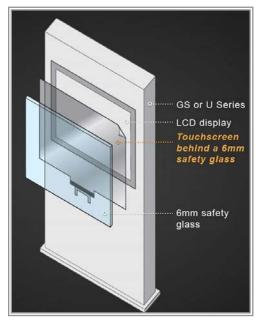

# **GS** and **U** Series Touch screen Options

Laminate the touch foil behind a safety glass the glass and integrate into our GS or U Series.

Fitting behind the glass to create a vandal and weather proof touch solution. Ideal for outside enclosures.