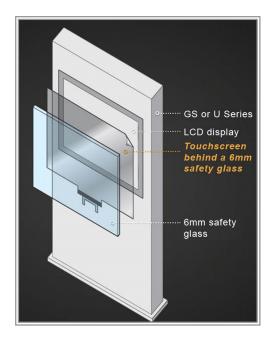

# **GS and U Series Touch screen Options**

Laminate the touch foil behind a safety glass the glass and integrate into our GS or U Series.

Fitting behind the glass to create a vandal and weather proof touch solution. Ideal for outside enclosures.

Glass 6mm laminated Safety AR coating

Auto Power On/Off: Yes Auto Signal On/Off:

Options: IR Touch screen/ Projective Capacitive Touch/

Wide Temp PC/ CAT5 Video Extender/portrait

mode/Stainless steel Enclosures Return to Depot Warranty1 year