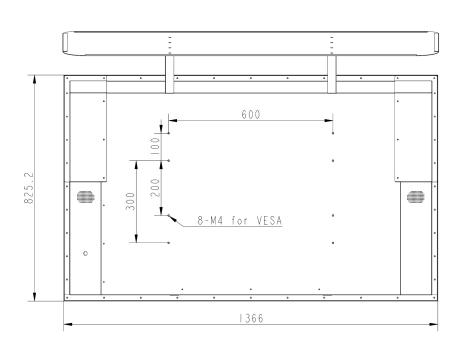

24/7/365 **Operating Time** 

**Dimensions:** 53.7" (w) x 32.5" (h) x 6.5" (d) 1366mm x 825.2mm x 166mm

145lbs /66kg

Weight IP Rating: Enclosures IP65/NEMA4 (Except Bottom is IP54) RS232:

Control via command code (Optional)

**Mount Pattern** 800 x 500

# **MECHANICAL DRAWING:**