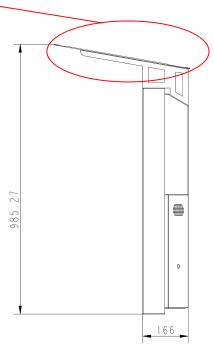

24/7/365 **Operating Time** 

**Dimensions:** 53.7" (w) x 32.5" (h) x 6.5" (d) 1366mm x 825.2mm x 166mm

145lbs /66kg

Weight IP Rating: Enclosures IP65/NEMA4 (Except Bottom is IP54) RS232:

Control via command code (Optional)

# **MECHANICAL DRAWING:**

## "Optional: Detachable Sun Shield"