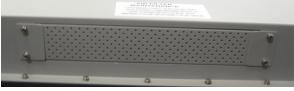

## **MECHANICAL DRAWING:**

HDMI and Power cable coming out from the side. (Left Side from the front)

Overall Thickness is 204mm /8 inches

Cold Air in with Filter