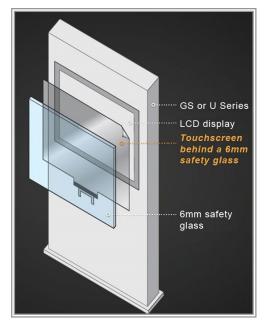

# **GS and U Series Touch screen Options**

Laminate the touch foil behind a safety glass the glass and integrate into our GS or U Series.

Fitting behind the glass to create a vandal and weather proof touch solution. Ideal for outside enclosures.

Glass 6mm Tempered Safety AR coating

Auto Power On/Off: Yes
Auto Signal On/Off: Yes

Options:

IR Touch screen/ Projective
Capacitive Touch/ Wide Ter

Capacitive Touch/ Wide Temp PC/ CAT5 Video Extender/portrait mode/Stainless steel Enclosures