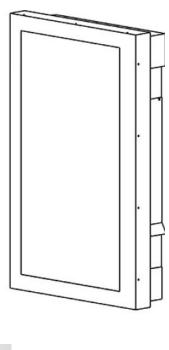

## **MECHANICAL DRAWING:**

HDMI and Power cable coming out from the side. (Left Side from the front)

Overall Thickness is 204mm /8 inches

Cold Air in with Filter

95% NC

Operating Time 24/7/365

Dimensions: 53.7" (h) x 32.5" (w) x 8"(d) 1362mm x 825mm x 205mm

Weight 145lbs /66kg

IP Rating: Enclosures IP65/NEMA4 (Except

Bottom is IP54)

**RS232:** Control command code (Optional)