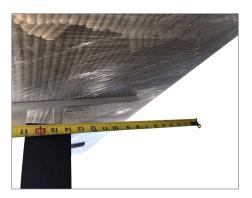

## **MECHANICAL DRAWING:**

HDMI and Power cable coming out from the side. (Left Side from the front)

Overall Thickness is 204mm /8 inches

Cold Air in with Filter