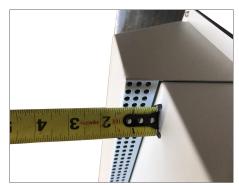

## **MECHANICAL DRAWING:**

HDMI and Power cable coming out from the side. (Left Side from the front)

Overall Thickness is 204mm /8 inches

Cold Air in with Filter

95% NC

Operating Time 24/7/365

Dimensions: 53.7" (h) x 32.5" (w) x 8"(d) 1362mm x 825mm x 205mm

Weight 145lbs /66kg

IP Rating: Enclosures IP65/NEMA4 (Except

Bottom is IP54)

**RS232:** Control command code (Optional)