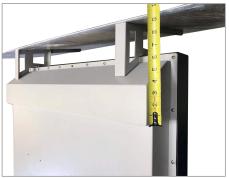

## **MECHANICAL DRAWING:**

HDMI and Power cable coming out from the side. (Left Side from the front)

Overall Thickness is 204mm /8 inches

Cold Air in with Filter