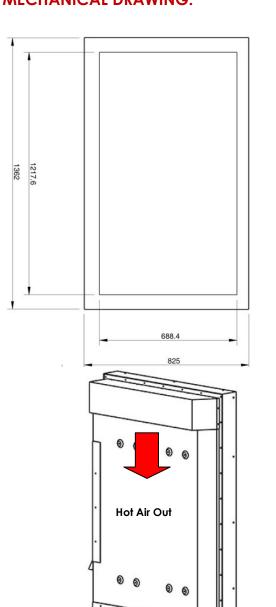

## **MECHANICAL DRAWING:**

HDMI and Power cable coming out from the side. (Left Side from the front)

Overall Thickness is 204mm /8 inches

Cold Air in with Filter

95% NC

Operating Time 24/7/365

Dimensions: 53.7" (h) x 32.5" (w) x 8"(d) 1362mm x 825mm x 205mm

Weight 145lbs /66kg

IP Rating: Enclosures IP65/NEMA4 (Except

Bottom is IP54)

**RS232:** Control command code (Optional)