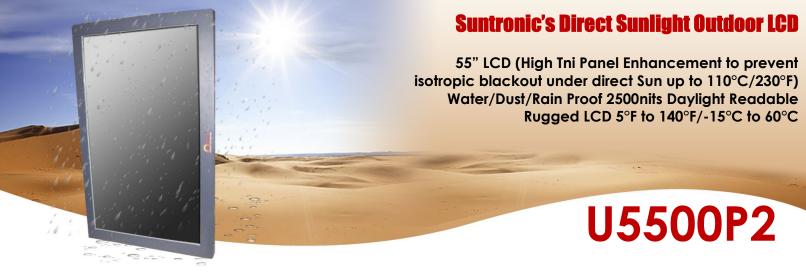

## **FEATURES:**

- 2500nits Completely Direct Sunlight Viewable
   All Aluminum IP65/NEMA4 Vandal Resistant Enclosures (5 sides)
- (High Tni Panel Enhancement to prevent isotropic blackout under direct Sun up to 110°C/230°F)
- Circular polarized light enable through polarized sunglasses
- Built-in Waterproof Speakers 10Watts x 2
- Air Curtain cooling design and Automatic Thermostatic cut off.
- Optional Integrated Touch screen, Computer, Heater, Portrait mode and CAT5 Video Extender

## **SPECIFICATIONS:**

**Display Size:** 55" TFT-LCD

**Resolution Capabilities:** 1920 x 1080 Full HD

Frame Rate 60HZ
Response Time: 8ms typical
Viewing Angle: 178/178
Contrast Ratio: 4000:1

Brightness: 2500 cd/m², Completely Daylight

Viewable

**Orientation** Portrait

**Backlight MTBF:** 60,000 Hours Typical Colors Supported: 10 bit 1.07 Billion

Video Interface: VGA, HDMI, Min Display Port

Audio Out:3.5mm Audio outputSpeaker:Included 10Watts x 2Power Source:200-240VAC 50-60Hz

Power Consumption: 460 Watt for complete monitor

Temperature: Operating: -15° to 60°C (5F to 140F)

(Optional heater reach to -22F/-30C)

Storage: -30° to 60°C

**Humidity:** Operating: 5 to 90% NC Storage: 5 to

95% NC

Operating Time 24/7/365

Dimensions: 53.7" (h) x 32.5" (w) x 8"(d) 1362mm x 825mm x 205mm

Weight 145lbs /66kg

IP Rating: Enclosures IP65/NEMA4 (Except

Bottom is IP54)

**RS232:** Control command code (Optional)

**Mount Pattern** 200/400 x 600

SUNTRONIC Outdoor LCD Signage