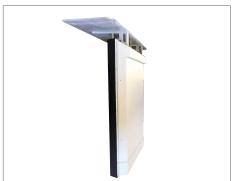

## **MECHANICAL DRAWING:**

HDMI and Power cable coming out from the side. (Left Side from the front)

Overall Thickness is 204mm /8 inches

Cold Air in with Filter

95% NC

Operating Time 24/7/365

Dimensions: 53.7" (h) x 32.5" (w) x 8"(d) 1362mm x 825mm x 205mm

Weight 145lbs /66kg

IP Rating: Enclosures IP65/NEMA4 (Except

Bottom is IP54)

**RS232:** Control command code (Optional)