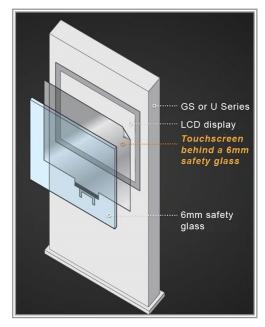

# **GS and U Series Touch screen Options**

Laminate the touch foil behind a safety glass the glass and integrate into our GS or U Series.

Fitting behind the glass to create a vandal and weather proof touch solution. Ideal for outside enclosures.