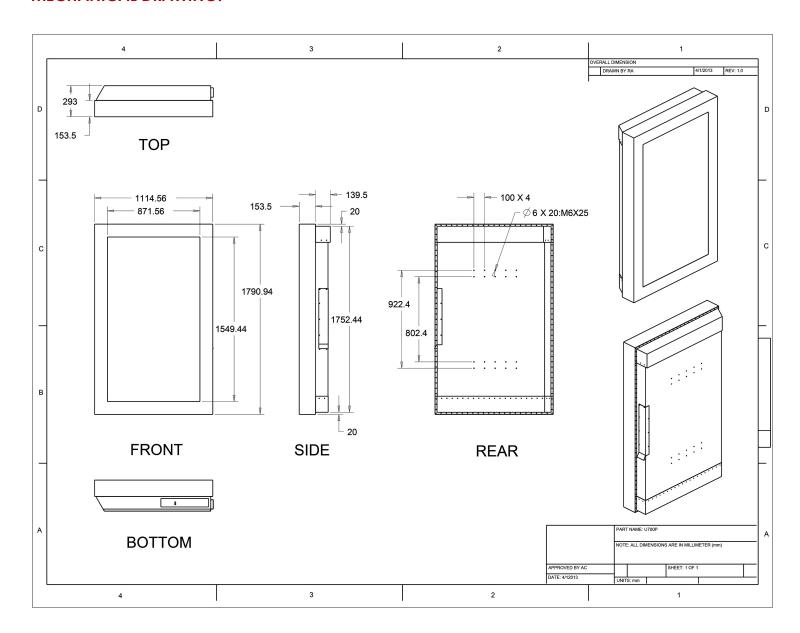

## **MECHANICAL DRAWING:**

Storage: -30° to 60°C

**Humidity:** Operating: 5 to 90% NC Storage: 5 to 95%

NC

Operating Time 24/7/365

**Dimensions:** 1791mm H x 1115mm W x 293mm D

Weight 250lbs

IP Rating: Enclosures IP65/NEMA4 (Except Bottom is