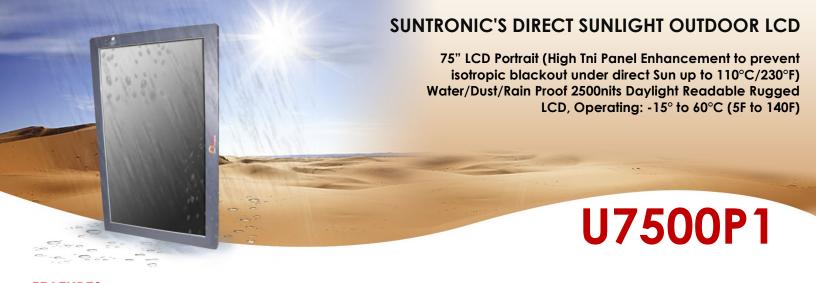

# **FEATURES:**

- 2500nits Completely Direct Sunlight Viewable IP65/NEMA4 Vandal Resistant Enclosures (5 sides)
- (High Tni Panel Enhancement to prevent isotropic blackout under direct Sun up to 110°C/230°F)
- Circular polarized light enable through polarized sunglasses
- NO Audio
- Air Curtain cooling design and Automatic Thermostatic cut off.
- Optional Integrated Touch screen, Computer, Heater, Portrait mode and CAT5 Video Extender

# **SPECIFICATIONS:**

**Display Size:** 75" TFT-LCD

**Resolution Capabilities:** 1920 x 1080 Full HD

 Frame Rate
 60Hz

 Response Time:
 8ms typical

 Viewing Angle:
 178°x178°

 Contrast Ratio:
 4000:1

Brightness: 2500 cd/m², Completely Daylight

Orientation: Portrait Mode
Backlight MTBF: 60,000 Hours Typical
Colors Supported: 10 bit 1.07 Billion

Video Interface: VGA, HDMI, Min Display Port Audio Out: 3.5mm Audio output 100-120VAC 50/60Hz

Power Consumption: 595 Watt for complete monitor
Temperature: Operating: -15° to 60°C (5F to 140F)
(Optional heater reach to -22F/-30C)

Storage: -30° to 60°C

**Humidity:** Operating: 5 to 90% NC Storage: 5 to 95%

NC

Operating Time 24/7/365

**Dimensions:** 1791mm H x 1115mm W x 293mm D

Weight 250lbs

IP Rating: Enclosures IP65/NEMA4 (Except Bottom is