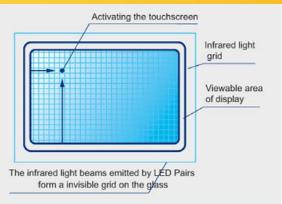

Standard and custom size available

Plug and play, easy installation

The technology uses infrared emitter-collector pairs to project an invisible grid of light on the screen. When a beam is interrupted, the absence of the signal at the collector is detected and converted to an X/Y touch coordinate.