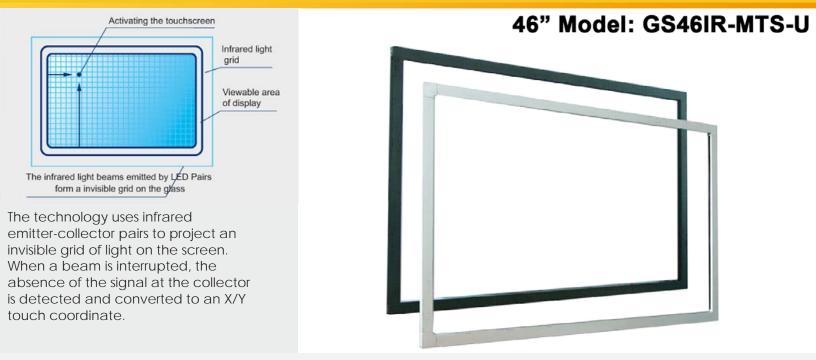

Suntronics infrared touch screen instantly runs LCD/PLASMA/front/rear projection monitor into interactive display. Unlike most other technologies, the Infrared based design offers superb image clarity. The original image quality is preserved because there is no film in front of the display. After a simple installation, the screen can be operated with either a finger, with or without glove or a pen. Infrared technology can scale in size up to 150" in diagonal. Features like no drift, scratch proof, water proof, dust proof, sunlight operability present the Suntronic touch screen an ideal choice for interactive presentation, classroom whiteboard, command center, public venue kiosks, info center directory, and many other interactive applications.

#### Suntronic's Infrared Touch Screen

| Size                 |                                                                       |
|----------------------|-----------------------------------------------------------------------|
| Size                 | 46" visit our Web site for other offerings                            |
| Customized Sizes     | 30" to 150"                                                           |
| Fit In With          | LCD\CRT\PLASMA                                                        |
|                      |                                                                       |
| Panel                |                                                                       |
| Transparency         | > 92%, Up to 100%                                                     |
| Touch Resolution     | Interpolated 4096×4096                                                |
| Scanning Speed       | 50 scans/s                                                            |
| Minimum Touch Object | > 5mm                                                                 |
| Response Speed       | < 16ms                                                                |
| Touch Intensity      | Over 60,000,000 Single Point Touch                                    |
| Vandal-Proof         | Steel Ball (Diameter 63.5mm 1040g Weight) drop from 1040mm, No break) |
| Electronic           |                                                                       |
| Operating Voltage    | DC 12V±5%                                                             |
| Power Supply         | External power supply                                                 |
| Power                | < 2W                                                                  |
| EMI                  | CE, FCC                                                               |
| Noises               | NO Noises                                                             |
| Operation System     | Windows98\2000\XP\linux\CE                                            |
| Communication        | RS-232/USB                                                            |
| Environment          |                                                                       |
| Temperature          | Operating: -40oC 70oC                                                 |
|                      | Storage: -50oC 80oC                                                   |
| Humidity             | Operating: 0 85%                                                      |
|                      | Storage: 0 95%                                                        |
| Altitude             | 3,000m                                                                |
| Direct Light         | No Disturbing                                                         |
| No Drift             | Maintenance free                                                      |
| Life Time            | 7 Years                                                               |