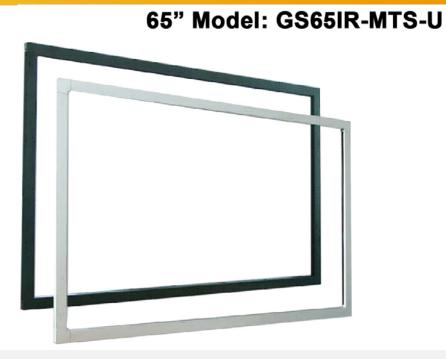

## **Suntronic's Infrared Touch Screen**

| Size             |                                            |
|------------------|--------------------------------------------|
| Size             | 65" visit our Web site for other offerings |
| Customized Sizes | 30" to 150"                                |
| Fit In With      | LCD\CRT\PLASMA                             |