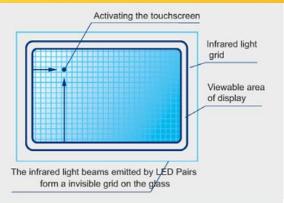

Standard and custom size available

Plug and play, easy installation

The technology uses infrared emitter-collector pairs to project an invisible grid of light on the screen. When a beam is interrupted, the absence of the signal at the collector is detected and converted to an X/Y touch coordinate.