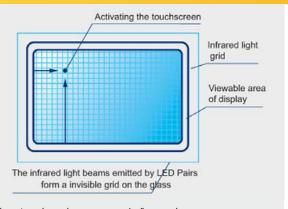

Standard and custom size available

Plug and play, easy installation

The technology uses infrared emitter-collector pairs to project an invisible grid of light on the screen. When a beam is interrupted, the absence of the signal at the collector is detected and converted to an X/Y touch coordinate.