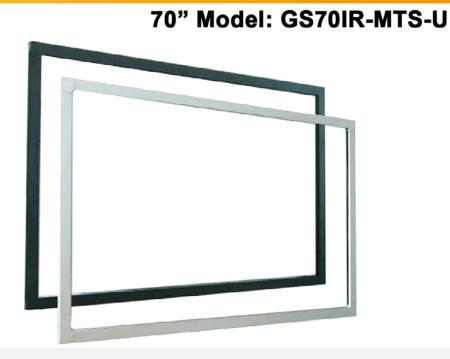

## **Suntronic's Infrared Touch Screen**

| Size             |                                            |
|------------------|--------------------------------------------|
| Size             | 70" visit our Web site for other offerings |
| Customized Sizes | 30" to 150"                                |
| Fit In With      | LCD\CRT\PLASMA                             |