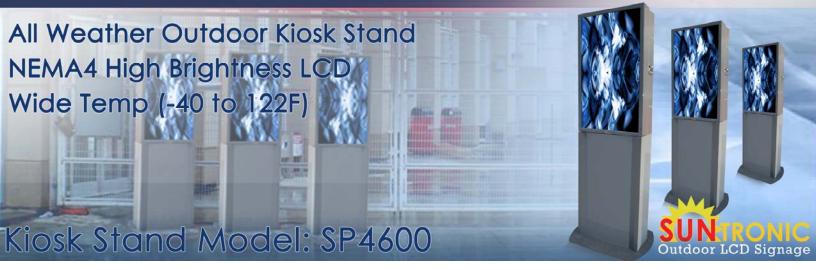

Suntronic's All Weather Outdoor Kiosk Stand SP4600 is a Full-Sun environment Sunlight Readable LCD monitors that allow you to view the display under the full sunlight. These affordable solutions are ready to deploy to any indoor and outdoor digital signage application for retails stores, restaurants, gas stations and many more...

We produce the largest and brightest Sunlight Readable LCD Monitor in Sizes from 32" to 65"

## **Features Highlight**

- High-Brightness LCD Panel
- All Weather Proof IP65 Enclosures
- Operating Temperature -40C To 50C\*
- Integrated heater and air conditioner
- Slim Bezel Thickness 18mm only