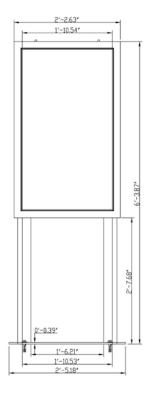

## **Mechanical Drawings**

ISO Front View

Side View

Back View

| MARKQTY                                   | ECO NO. |      | DESCRIPTION                                                                                                                                                                                                                                                                                                              | ZONE                                                                                                                                                                                                                                                                                                                                                                                                                                                                                                                                                                                                                                                                                                                                                                                                                                                                                                                                                                                                                                                                                                                                                                                                                                                                                                                                                                                                                                                                                                                                                                                                                                                                                                                                                                                                                                                                                                                                                                                                                                                                                                                                                                                                                                                                                                                                                                                                                               | EDITEDDATE |              |              |
|-------------------------------------------|---------|------|--------------------------------------------------------------------------------------------------------------------------------------------------------------------------------------------------------------------------------------------------------------------------------------------------------------------------|------------------------------------------------------------------------------------------------------------------------------------------------------------------------------------------------------------------------------------------------------------------------------------------------------------------------------------------------------------------------------------------------------------------------------------------------------------------------------------------------------------------------------------------------------------------------------------------------------------------------------------------------------------------------------------------------------------------------------------------------------------------------------------------------------------------------------------------------------------------------------------------------------------------------------------------------------------------------------------------------------------------------------------------------------------------------------------------------------------------------------------------------------------------------------------------------------------------------------------------------------------------------------------------------------------------------------------------------------------------------------------------------------------------------------------------------------------------------------------------------------------------------------------------------------------------------------------------------------------------------------------------------------------------------------------------------------------------------------------------------------------------------------------------------------------------------------------------------------------------------------------------------------------------------------------------------------------------------------------------------------------------------------------------------------------------------------------------------------------------------------------------------------------------------------------------------------------------------------------------------------------------------------------------------------------------------------------------------------------------------------------------------------------------------------------|------------|--------------|--------------|
| APPREIVALS<br>DRAWN<br>DESIGNED<br>EDITED | BY      | DATE | THIS DRAVES AND RESERVANCE THE INSPECTY OF<br>SURTISES, BIC THERE HIS SUBJECTED IN THE CONSTITUTION<br>THAT THERE HIS HIST DIR REPRODUCED IN CONSTITUTION<br>OF INFART, OR USED FOR FUNCTION AND THE<br>DIRECTED OF SURTICES, THE<br>UTIMESE OF THE ANY THREE PLANTESE, DETRIBUTION, TO THE<br>NUMERIST OF SURTICES, THE | PRUJ<br>Outdoor LCD Signage<br>Bit do as an<br>Bit |            |              |              |
| MFG                                       |         |      | UNLESS OTHERVISE SPECIFIED TOLERANCES AS FOLLOWS                                                                                                                                                                                                                                                                         | SP4600                                                                                                                                                                                                                                                                                                                                                                                                                                                                                                                                                                                                                                                                                                                                                                                                                                                                                                                                                                                                                                                                                                                                                                                                                                                                                                                                                                                                                                                                                                                                                                                                                                                                                                                                                                                                                                                                                                                                                                                                                                                                                                                                                                                                                                                                                                                                                                                                                             | Stand      | REV.<br>ADP1 | MA2          |
| CHECKED                                   |         |      | -ALLINCEDEAK DIR - 4000MOD DIRL K 1K<br>KET EMOKER BAUTY<br>20 NET SEALE DRIVENS                                                                                                                                                                                                                                         | REFERENCE DRAVING                                                                                                                                                                                                                                                                                                                                                                                                                                                                                                                                                                                                                                                                                                                                                                                                                                                                                                                                                                                                                                                                                                                                                                                                                                                                                                                                                                                                                                                                                                                                                                                                                                                                                                                                                                                                                                                                                                                                                                                                                                                                                                                                                                                                                                                                                                                                                                                                                  | ×6.        | õõ           | SEALE<br>1:1 |
| APPROVED                                  |         |      | Fath                                                                                                                                                                                                                                                                                                                     | M/OSA-                                                                                                                                                                                                                                                                                                                                                                                                                                                                                                                                                                                                                                                                                                                                                                                                                                                                                                                                                                                                                                                                                                                                                                                                                                                                                                                                                                                                                                                                                                                                                                                                                                                                                                                                                                                                                                                                                                                                                                                                                                                                                                                                                                                                                                                                                                                                                                                                                             |            | NR           | 1 DF 1       |