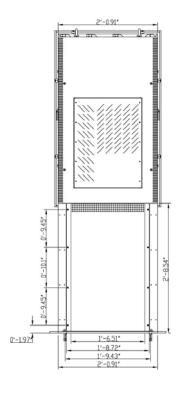

## **Mechanical Drawings**

ISO Front View

Side View

Back View

| MARKQTY                                   | ECO NO. |      | DESCRIPTION                                                                                                                                                                                                                                                                                                              | ZONE                                                                                                                                                                                                                                                                                                                                                                                                                                                                                                                                                                                                                                                                                                                                                                                                                                                                                                                                                                                                                                                                                                                                                                                                                                                                                                                                                                                                                                                                                                                                                                                                                                                                                                                                                                                                                                                                                                                                                                                                                                                                                                                                                                                                                                                                                                                                                                                                                               | EDITEDDATE |              |              |
|-------------------------------------------|---------|------|--------------------------------------------------------------------------------------------------------------------------------------------------------------------------------------------------------------------------------------------------------------------------------------------------------------------------|------------------------------------------------------------------------------------------------------------------------------------------------------------------------------------------------------------------------------------------------------------------------------------------------------------------------------------------------------------------------------------------------------------------------------------------------------------------------------------------------------------------------------------------------------------------------------------------------------------------------------------------------------------------------------------------------------------------------------------------------------------------------------------------------------------------------------------------------------------------------------------------------------------------------------------------------------------------------------------------------------------------------------------------------------------------------------------------------------------------------------------------------------------------------------------------------------------------------------------------------------------------------------------------------------------------------------------------------------------------------------------------------------------------------------------------------------------------------------------------------------------------------------------------------------------------------------------------------------------------------------------------------------------------------------------------------------------------------------------------------------------------------------------------------------------------------------------------------------------------------------------------------------------------------------------------------------------------------------------------------------------------------------------------------------------------------------------------------------------------------------------------------------------------------------------------------------------------------------------------------------------------------------------------------------------------------------------------------------------------------------------------------------------------------------------|------------|--------------|--------------|
| APPREIVALS<br>DRAWN<br>DESIGNED<br>EDITED | BY      | DATE | THIS DRAVES AND RESERVANCE THE INSPECTY OF<br>SURTISES, BIC THERE HIS SUBJECTED IN THE CONSTITUTION<br>THAT THERE HIS HIST DIR REPRODUCED IN CONSTITUTION<br>OF INFART, OR USED FOR FUNCTION AND THE<br>DIRECTED OF SURTICES, THE<br>UTIMESE OF THE ANY THREE PLANTESE, DETRIBUTION, TO THE<br>NUMERIST OF SURTICES, THE | PRUJ<br>Outdoor LCD Signage<br>Bit do as an<br>Bit |            |              |              |
| MFG                                       |         |      | UNLESS OTHERVISE SPECIFIED TOLERANCES AS FOLLOWS                                                                                                                                                                                                                                                                         | SP4600                                                                                                                                                                                                                                                                                                                                                                                                                                                                                                                                                                                                                                                                                                                                                                                                                                                                                                                                                                                                                                                                                                                                                                                                                                                                                                                                                                                                                                                                                                                                                                                                                                                                                                                                                                                                                                                                                                                                                                                                                                                                                                                                                                                                                                                                                                                                                                                                                             | Stand      | REV.<br>ADP1 | MA2          |
| CHECKED                                   |         |      | -ALLINCEDEAK DIR - 4000MOD DIRL K 1K<br>KET EMOKER BAUTY<br>20 NET SEALE DRIVENS                                                                                                                                                                                                                                         | REFERENCE DRAVING                                                                                                                                                                                                                                                                                                                                                                                                                                                                                                                                                                                                                                                                                                                                                                                                                                                                                                                                                                                                                                                                                                                                                                                                                                                                                                                                                                                                                                                                                                                                                                                                                                                                                                                                                                                                                                                                                                                                                                                                                                                                                                                                                                                                                                                                                                                                                                                                                  | ×6.        | õõ           | SEALE<br>1:1 |
| APPROVED                                  |         |      | Fath                                                                                                                                                                                                                                                                                                                     | M/OSA-                                                                                                                                                                                                                                                                                                                                                                                                                                                                                                                                                                                                                                                                                                                                                                                                                                                                                                                                                                                                                                                                                                                                                                                                                                                                                                                                                                                                                                                                                                                                                                                                                                                                                                                                                                                                                                                                                                                                                                                                                                                                                                                                                                                                                                                                                                                                                                                                                             |            | NR           | 1 DF 1       |