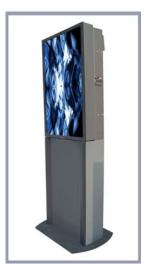

Suntronic's All Weather Outdoor Kiosk Stand SP4600 is a Full-Sun environment Sunlight Readable LCD monitors that allow you to view the display under the full sunlight. These affordable solutions are ready to deploy to any indoor and outdoor digital signage application for retails stores, restaurants, gas stations and many more...

## **Photos**

Front View