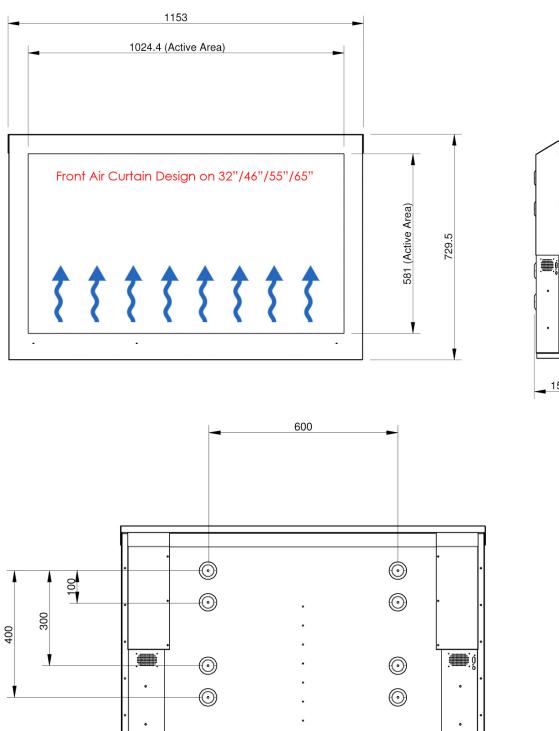

Humidity:

Operating Time Dimensions: Weight (Without Stand) RS232: VESA Mount: 1920 x 1080 Full HD 60Hz 8ms typical 178º/178º 4000:1 1500 cd/m<sup>2</sup>, Completely Daylight Warranty: Viewable Portrait Mode 60,000 Hours Typical 10bit 1.07 Billion VGA, HDMI, Min Display Port 3.5mm Audio output Included 10Watts x 2 200-240VAC 50-60Hz 245Watts (with heater 345 Watts) Operating: -15° to 60°C (5F to 140F) (Optional heater reach to -22F/-30C) Storage: -30° to 60°C Operating: 5 to 90% NC Storage: 5 to 95% NC 24/7/365 46" (w) x 29" (h) x 7" (d) 99lbs /45kg Yes Control via command code 600 x 300 x 400

### **MECHANICAL DRAWING**

email: sales@suntroniclcd.com - web: www.SuntronicLCD.com

.

.

156