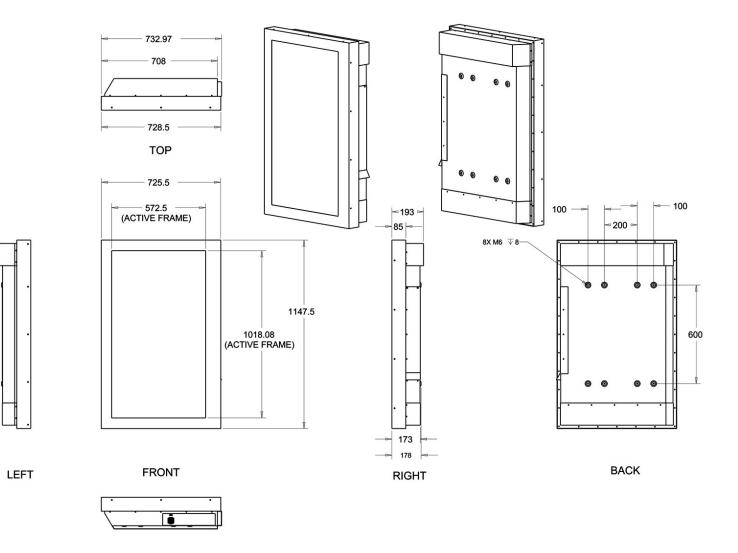

### **MECHANICAL DRAWING**

BOTTOM

email: sales@suntroniclcd.com - web: www.SuntronicLCD.com

Humidity:

Operating Time Dimensions: Weight (Without Stand) RS232: VESA Mount: 1920 x 1080 Full HD 60Hz 8ms typical 178º/178º 4000:1 1500 cd/m<sup>2</sup>, Completely Daylight Warranty: Viewable Portrait Mode 60,000 Hours Typical 10bit 1.07 Billion VGA, HDMI, Min Display Port 3.5mm Audio output Included 10Watts x 2 200-240VAC 50-60Hz 245Watts (with heater 345 Watts) Operating: -15° to 60°C (5F to 140F) (Optional heater reach to -22F/-30C) Storage: -30° to 60°C Operating: 5 to 90% NC Storage: 5 to 95% NC 24/7/365 46" (w) x 29" (h) x 7" (d) 99lbs /45kg Yes Control via command code 600 x 300 x 400